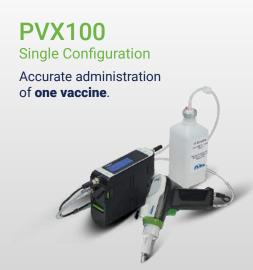

#### **PVX100** Dual Configuration

Simultaneous administration of **two vaccines**.