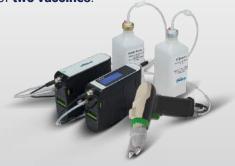

#### **PVX100** Dual Configuration

Simultaneous administration of **two vaccines**.