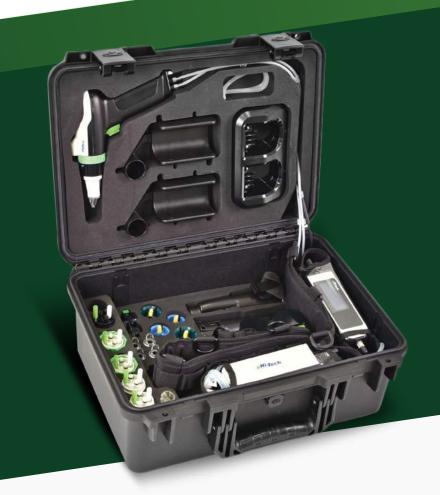

## Every Shot Counts™



# Two system configurations available:





#### **PVX100** Dual Configuration

Simultaneous administration of **two vaccines**.





## PVX100 System Overview





## A comprehensive solution



#### **Mobile App**

Seamless programming of multiple systems with pre-defined vaccination plans.

Real-time process oversight and injection quality control with alerts or vaccination issues (including missed injections, needle replacement, incorrect vaccine temperature, and more.

Offline capabilities for rural areas with no internet connectivity.

#### Web App

| Stores vaccination data in a secure, password-protected |
|---------------------------------------------------------|
| environment, remotely accessible 24/7 from the cloud.   |

- Analyze and compate historical data records to implement data-driven decisions for continuous i