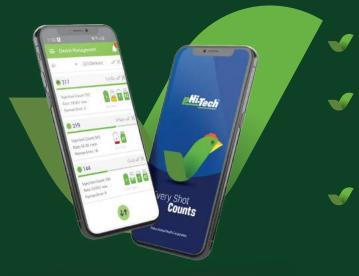

#### **Mobile App**

Seamless programming of multiple systems with pre-defined vaccination plans.

Real-time process oversight and injection quality control with alerts or vaccination issues (including missed injections, needle replacement, incorrect vaccine temperature, and more.

#### Web App

| Stores vaccination data in a secure, password-protected |
|---------------------------------------------------------|
| environment, remotely accessible 24/7 from the cloud.   |

- Analyze and compate historical data records to implement data-driven decisions for continuous improvement.
- Advanced Business Intelligence dashboards and reports for intuitive data interpretation.